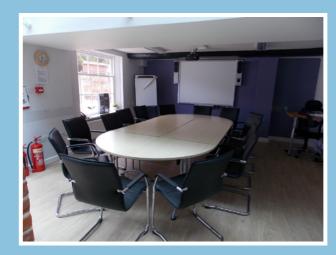

### **MEETING AND CONFERENCE SPACES**

Bright and airy, the rooms are based both on the ground and first floor and vary in size. Each of which comes with basic furniture, Broadband and Wifi, and access to a fully equipped kitchen.