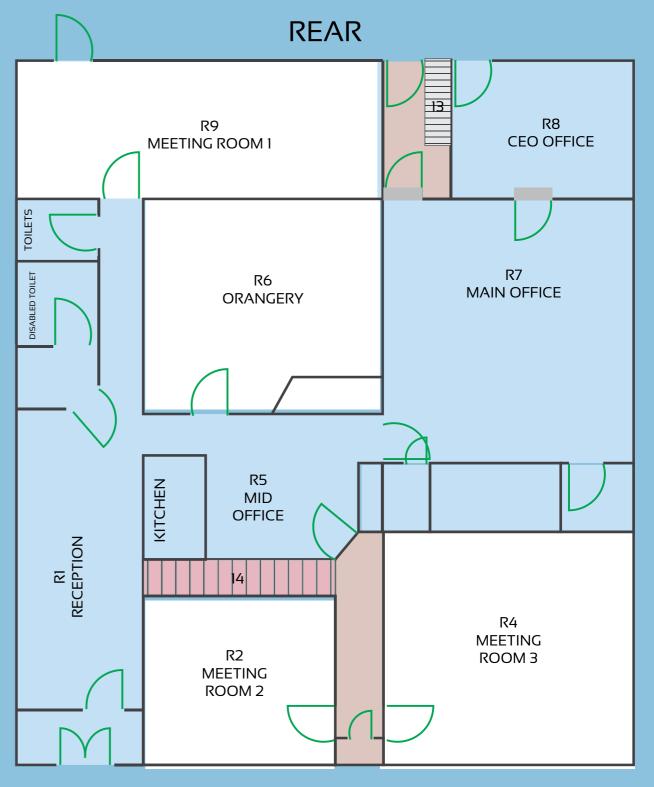

l services can be provided with prior arrangement).





#### OFFICE AND HOT DESKING SPACES

From a private office with a few desks, to a suite of rooms, we have flexible serviced office space for rent from as little as a day, or stay for longer and personalize your space to suit the needs of your business.

Our range of office spaces offers great flexibility of office accomodation. Whether you are a new business looking for a start up space or a larger organisation who would like to bring the members of your team together.

Our friendly front desk team will take care of all your reception needs from the meeting and greeting of all your visitors, telephone answering to a post in / out service (additional services can be provided with prior arrangement).

## Winsley's House - Ground Floor



**HIGH STREET** 

## Winsley's House - Upper Level



**HIGH STREET** 

For more information and to arrange a viewing contact us T 01206 505250 or E information@community360.org.uk