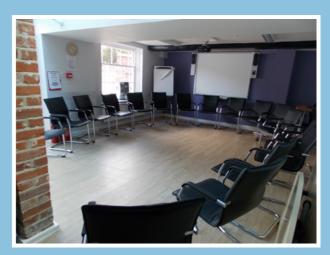

### **MEETING AND CONFERENCE SPACES**

Bright and airy, the rooms are based both on the ground and first floor and vary in size. Each of which comes with basic furniture, Broadband and Wifi, and access to a fully equipped kitchen.