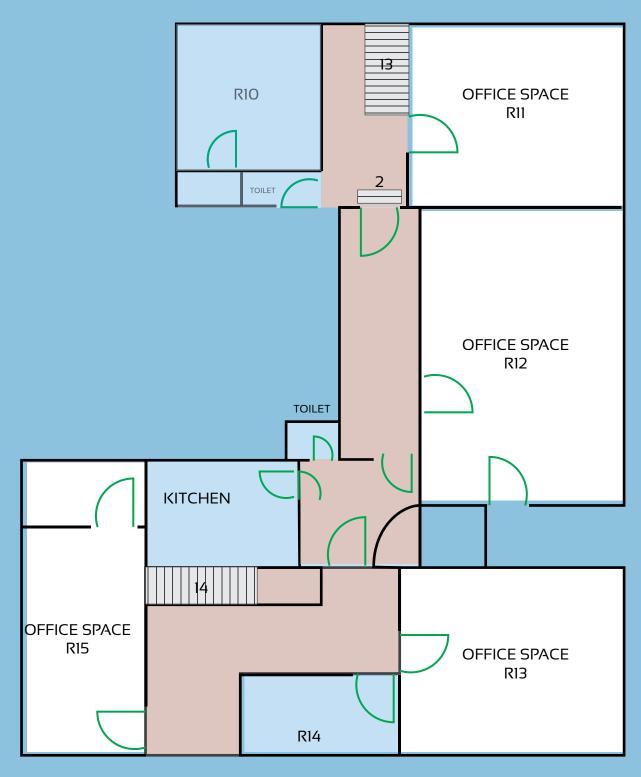

#### OFFICE AND HOT DESKING SPACES

From a private office with a few desks, to a suite of rooms, we have flexible serviced office space for rent from as little as a day, or stay for longer and personalize your space to suit the needs of your business.

Our range of office spaces offers great flexibility of office accomodation. Whether you are a new business looking for a start up space or a larger organisation who would like to bring the members of your team together.

Our friendly front desk team will take care of all your reception needs from the meeting and greeting of all your visitors, telephone answering to a post in / out service (additional services can be provided with prior arrangement).

## Winsley's House - Ground Floor



**HIGH STREET** 

## Winsley's House - Upper Level



**HIGH STREET** 

For more information and to arrange a viewing contact us T 01206 505250 or E information@community360.org.uk